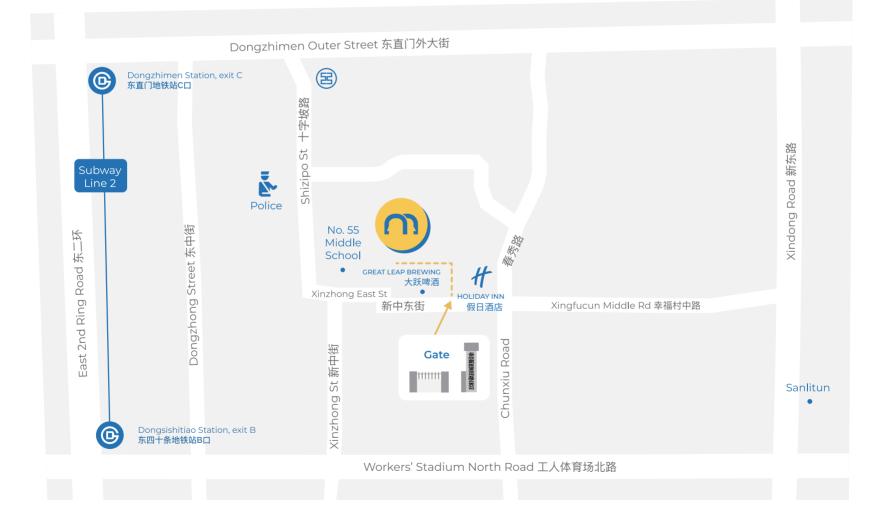

## **TAKE THE SUBWAY**

- 1. Take Line 13 or Line 2 to Dongzhimen Station.
- 2. Take exit C and walk straight down Dongzhimen Outer Street (东直门外大街).
- 3. Turn right at the 2nd intersection into Shizipo Street (十字坡街) and walk straight.
- 4. Turn left at Xinzhong East St (新中东街) and walk straight.
  Once you pass the Great Leap Brewing bar, there will be an entrance gate behind it.
- 5. Walk through the gate, turn left, and walk straight. Our new campus is in Building 4, 3rd floor.

## TAKE THE TAXI

If you are coming by taxi, you can give the driver our address, 新中街乙12号 (Xīnzhōng jiē yǐ shí'èr hào), or call us at 010-84489700 and we will speak to the driver for you.

When you arrive, follow Step 5 from the previous list.

## **WALK (FROM SANLITUN)**

- 1. Coming from Workers' Stadium North Road, turn right on Chunxiu Road (春秀路).
- 2. Turn left on Xinzhong East St (新中东路).
- 3. You will pass Holiday Inn on your right. Walk a little futher until you see a gate into a big compound.
- 4. Walk through the gate, turn left and then walk straight. Our campus is located in **Building 4**, on the 3rd floor.